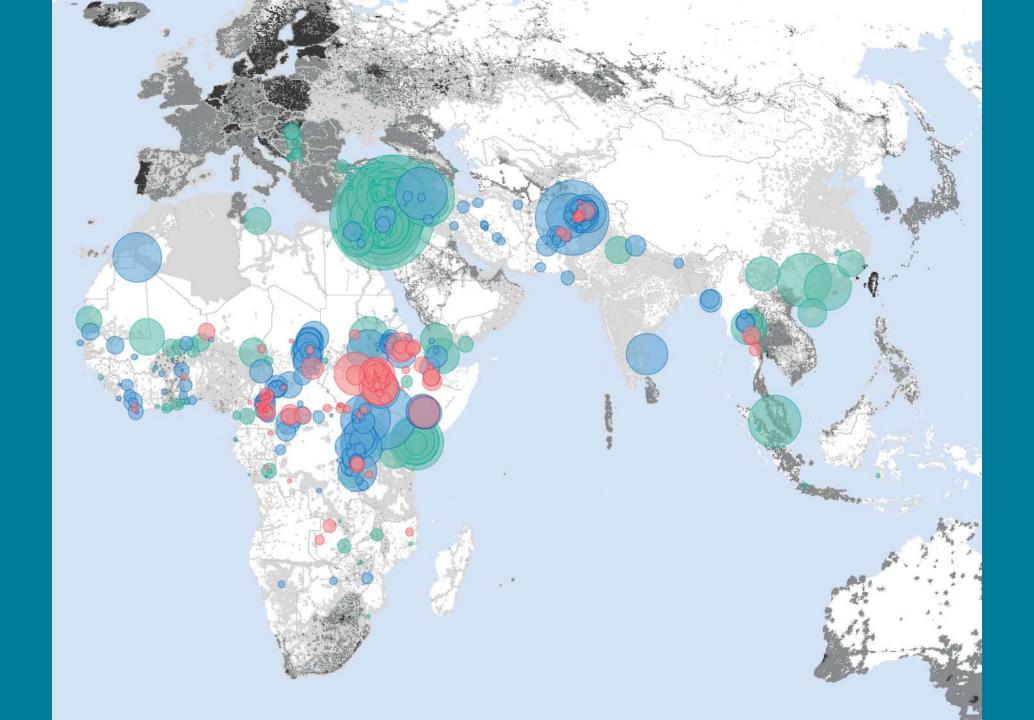

#### A call to action

Provide connectivity for refugees in 8 countries at 61 locations.

A call to action .... What will it take?

\$8-10 million to connect 1.5 million isolated refugees.